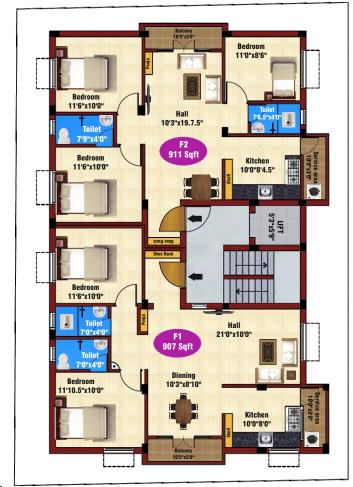

Invest in Leisure ...





Own the home meant for you...









#### **GROUND FLOOR PLAN**

#### FIRST FLOOR PLAN

#### **SECOND FLOOR PLAN**







30 FEET ROAD -

We have 2 & 3 BHK flats with very Spacious units. We dizined our flats with Absalute Vasthu. We are giving the Exclusive Car & Bike parking for each Owners. Our flats In 30 ft Road and We Have 782 sq ft to 911 Sq ft Flats. We are providing the Amenities of Lift for our buyers.



## **Area & Price Details**

# **JKB INSPIRE**

| Flat | Туре  | Facing | Plinth<br>Area | Flat<br>Area | Rate/<br>Sqft | LAND | Flat Cost | Car<br>parking | EB<br>Deposit | Reg.<br>Cost | Total<br>Cost | Available<br>Status |
|------|-------|--------|----------------|--------------|---------------|------|-----------|----------------|---------------|--------------|---------------|---------------------|
|      |       |        |                |              |               | 2400 |           |