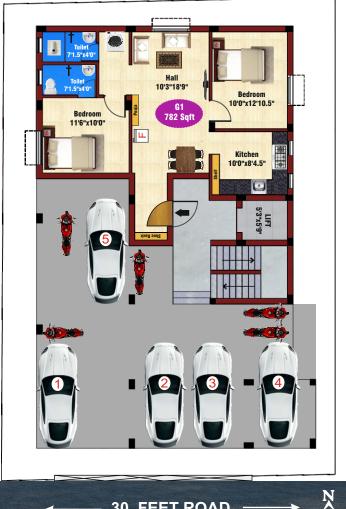

#### **GROUND FLOOR PLAN**

#### **SECOND FLOOR PLAN**

30 FEET ROAD -

We have 2 & 3 BHK flats with very Spacious units. We dizined our flats with Absalute Vasthu. We are giving the Exclusive Car & Bike parking for each Owners. Our flats In 30 ft Road and We Have 782 sq ft to 911 Sq ft Flats. We are providing the Amenities of Lift for our buyers.