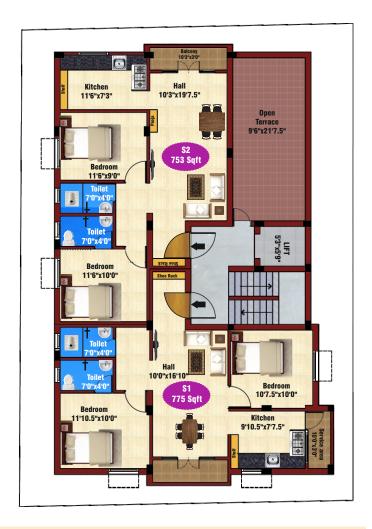

#### **SECOND FLOOR PLAN**

30 FEET ROAD -

We have 2 & 3 BHK flats with very Spacious units. We dizined our flats with Absalute Vasthu. We are giving the Exclusive Car & Bike parking for each Owners. Our flats In 30 ft Road and We Have 782 sq ft to 911 Sq ft Flats. We are providing the Amenities of Lift for our buyers.