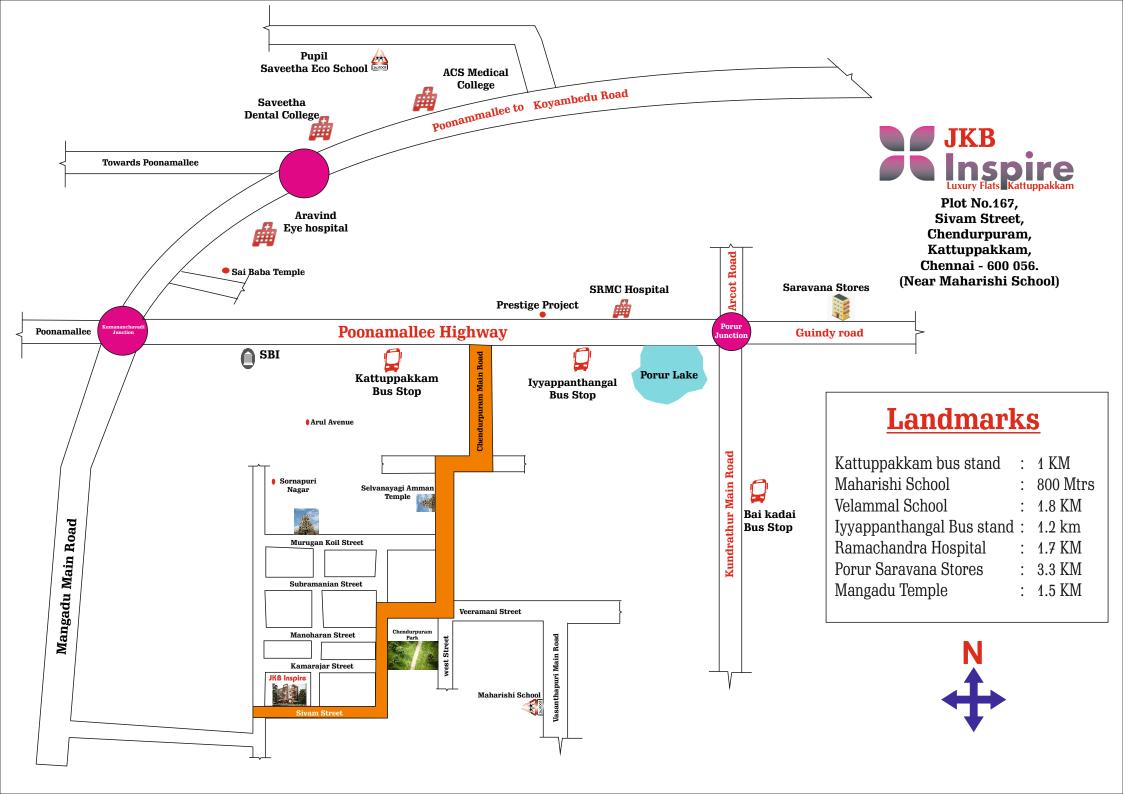

Invest in Leisure ...





Own the home meant for you...









#### **GROUND FLOOR PLAN**

#### FIRST FLOOR PLAN

#### **SECOND FLOOR PLAN**







30 FEET ROAD -

We have 2 & 3 BHK flats with very Spacious units. We dizined our flats with Absalute Vasthu. We are giving the Exclusive Car & Bike parking for each Owners. Our flats In 30 ft Road and We Have 782 sq ft to 911 Sq ft Flats. We are providing the Amenities of Lift for our buyers.



## **Area & Price Details**

# **JKB INSPIRE**

| Flat | Туре  | Facing | Plinth<br>Area | Flat<br>Area | Rate/<br>Sqft | LAND | Flat Cost | Car<br>parking | EB<br>Deposit | Reg.<br>Cost | Total<br>Cost | Available<br>Status |
|------|-------|--------|----------------|--------------|---------------|------|-----------|----------------|---------------|--------------|---------------|---------------------|
|