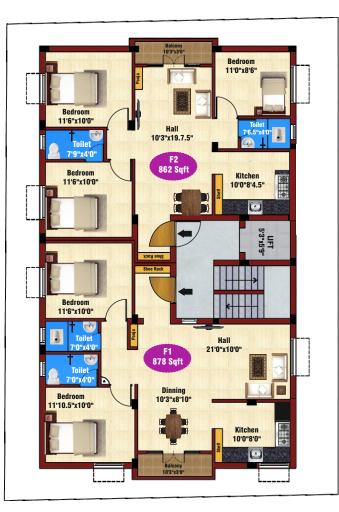

### FIRST FLOOR PLAN

### SECOND FLOOR PLAN

We have 2 & 3 BHK flats with very Spacious units. We dizined our flats with Absalute Vasthu. We are giving the Exclusive Car & Bike parking for each Owners. Our flats In 30 ft Road and We Have 782 sq ft to 911 Sq ft Flats. We are providing the Amenities of Lift for our buyers.

## **Area & Price Details**

|      | JKB SERENITY |        |                |              |               |      |           |                |               |              |               |                     |
|------|--------------|--------|----------------|--------------|---------------|------|-----------|----------------|---------------|--------------|---------------|---------------------|
| Flat | Туре         | Facing | Plinth<br>Area | Flat<br>Area | Rate/<br>Sqft | LAND | Flat Cost | Car<br>parking | EB<br>Deposit | Reg.<br>Cost | Total<br>Cost | Available<br>Status |
|      |              |        |                |              |               | 2400 |           |                |               |              |               |                     |
|      |              |        |                |              |               | UDS  |           |                |               |              |               |                     |
| G1   | 2 BHK        | E      | 798            | 974          | <b>4499</b>   | 474  | 4380046   | 150000         | 30000         | 135350       | 4695396       | Available           |
| F1   | 2 BHK        | E      | 878            | 1071         | <b>4499</b>   | 521  | 4819149   | 150000         | 30000         | 148275       | 5147424       | Available           |
| F2   | 3 BHK        | E      | 862            | 1052         | <b>4499</b>   | 511  | 4731328   | 150000         | 30000         | 145525       | 5056853       | Available           |
| S1   | 2 BHK        | E      | 747            | 911          | <b>4499</b>   | 443  | 4100119   | 150000         | 30000         | 126825       | 4406944       | Available           |
| S2   | 2 BHK        | E      | 760            | 927          | <b>4499</b>   | 451  | 4171473   | 150000         | 30000         | 129025       | 4480498       | Available           |