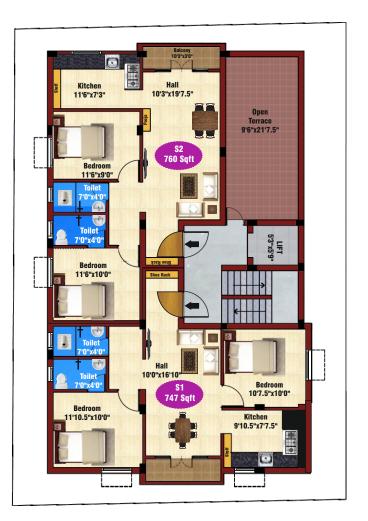

#### **GROUND FLOOR PLAN**

# Hall 10'3"18'9" Bedroom G1 798 Sqft 10'0"x12'10.5" Bedroom 11'6"x10'0' Kitchen 10'0"x8'4.5" . UFT 3"x5 N 30 FEET ROAD -

## **Area & Price Details**

|      | JKB SERENITY |        |                |              |               |      |           |                |               |              |               |                     |
|------|--------------|--------|----------------|--------------|---------------|------|-----------|----------------|---------------|--------------|---------------|---------------------|
| Flat | Туре         | Facing | Plinth<br>Area | Flat<br>Area | Rate/<br>Sqft | LAND | Flat Cost | Car<br>parking | EB<br>Deposit | Reg.<br>Cost | Total<br>Cost | Available<br>Status |
|      |              |        |                |              |               | 2400 |           |                |               |              |               |                     |
|      |              |        |                |              |               | UDS  |           |                |               |              |               |                     |
| G1   | 2 BHK        | E      | 798            | 974          | <b>4499</b>   | 474  | 4380046   | 150000         | 30000         | 135350       | 4695396       | Available           |
| F1   | 2 BHK        | E      | 878            | 1071         | <b>4499</b>   | 521  | 4819149   | 150000         | 30000         | 148275       | 5147424       | Available           |
| F2   | 3 BHK        | E      | 862            | 1052         | <b>4499</b>   | 511  | 4731328   | 150000         | 30000         | 145525       | 5056853       | Available           |
| S1   | 2 BHK        | E      | 747            | 911          | <b>4499</b>   | 443  | 4100119   | 150000         | 30000         | 126825       | 4406944       | Available           |
| S2   | 2 BHK        | E      | 760            | 927          | <b>4499</b>   | 451  | 4171473   | 150000         | 30000         | 129025       | 4480498       | Available           |