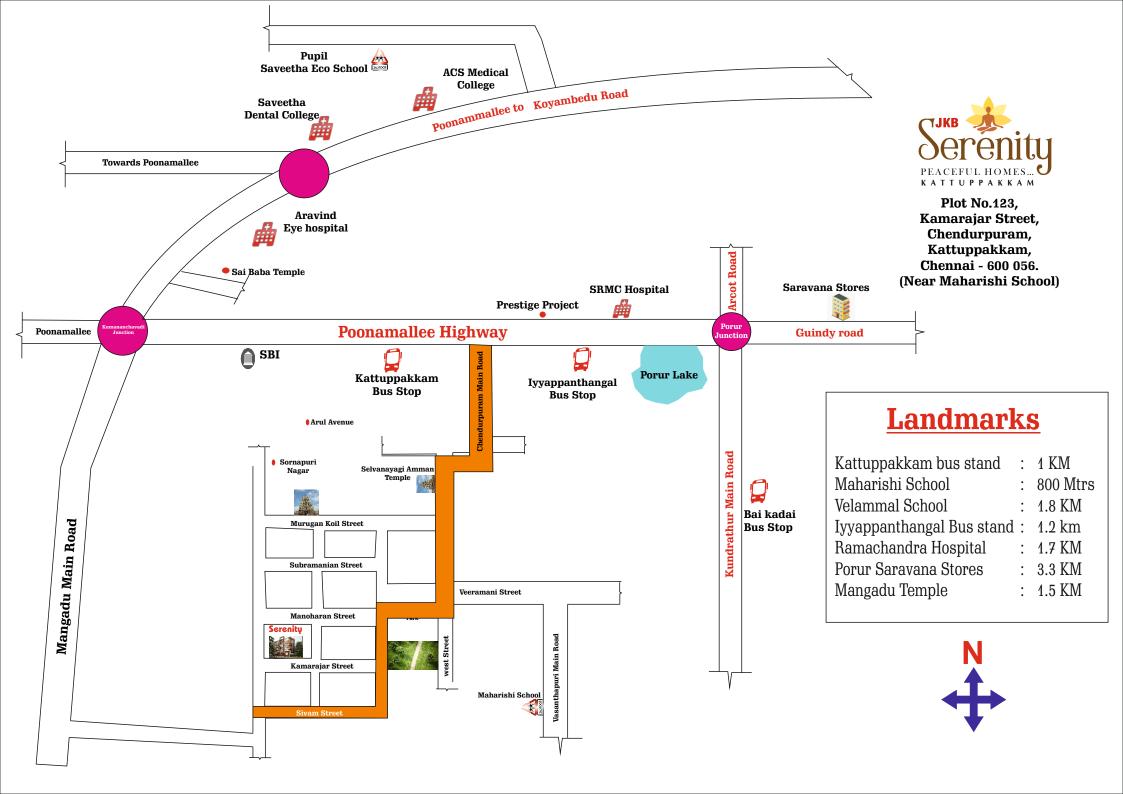

Plot No.123, Kamarajar Street, Sendurpuram, Kattuppakkam, Chennai - 600 056.

Serenity

BRWRR .

.....

eeff H.