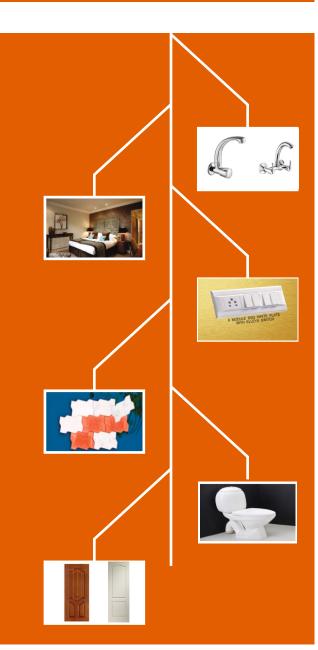

### **SPECIFICATIONS**

#### Structure

Reinforced Cement Concrete framed structure.

#### Roof

Reinforcement Cement Concrete.

#### Walls

9" Brick work for outer walls and 4.5 inch thick brick work for internal partition walls.

#### Windows

**UPVC Windows** 

#### Doors

Main Door having teakwood frame (5"x3") with Teakwood OST Panel Door (Veneer Door) with Varnish Finish and necessary Brass Fittings.

#### Tiles

Inner Carpet Area : 2\*2 Vitrified Kajaria (or) Johnson (or) RAK Tiles, Kitchen & Toilet : Kajaria Brand Tiles

#### Paintings

Two coat of JK Wall putty and primer one coat with two coats of Asian Paints Tractor Emulsion for inner walls. Exterior walls with white cement with two coats of ACE.

Sanitary Italian Collection for Hindware / Parryware

**Electrical** Asmon Wires and Modular Elleys Switches